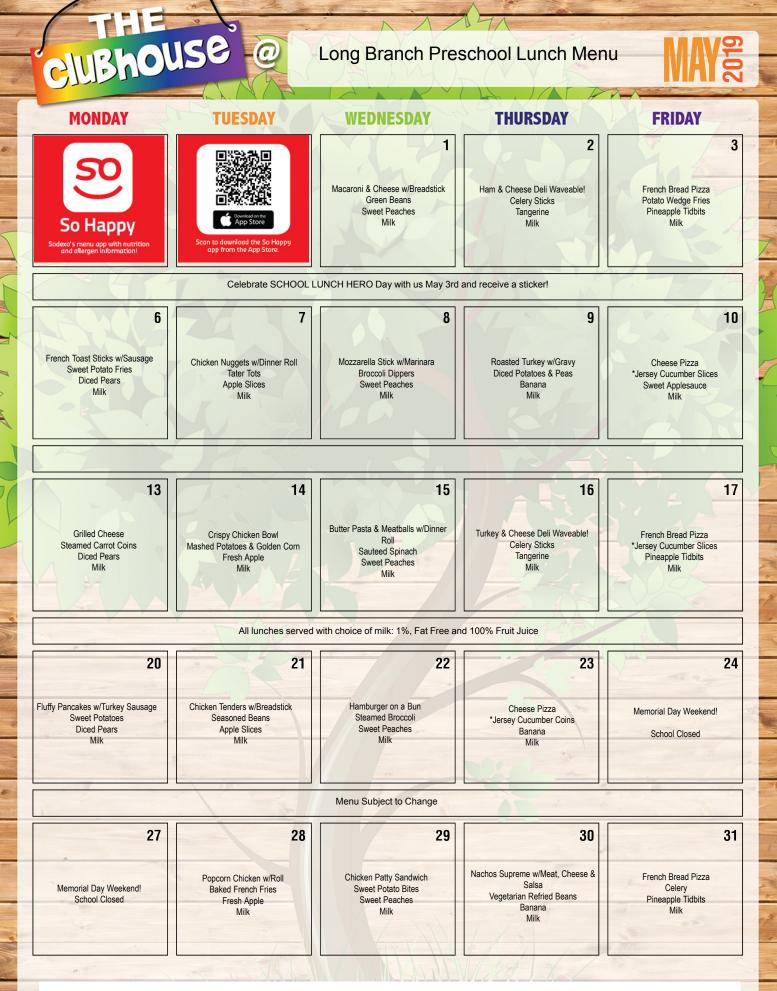

## Sodexo is committed to promoting healthier food choices and encourages students and families to use the USDA MyPlate to build healthy and balanced meals.

| BREAKFAST MENU                                   |                                            |                                                                 |                                                         |                                                |                                                                                                                                                                                                                                                                                                                                                                                                                                                                                                                                                                                                                                                                                                                                                                                                                                                                                                                                                                                                                                                                                                                                                                                                                                                                                                                                                                                                                                                                                                                                                                                                                                                                                                                                                                                                                                                                                                                                                                                                                                                                                                                                |
|--------------------------------------------------|--------------------------------------------|-----------------------------------------------------------------|---------------------------------------------------------|------------------------------------------------|--------------------------------------------------------------------------------------------------------------------------------------------------------------------------------------------------------------------------------------------------------------------------------------------------------------------------------------------------------------------------------------------------------------------------------------------------------------------------------------------------------------------------------------------------------------------------------------------------------------------------------------------------------------------------------------------------------------------------------------------------------------------------------------------------------------------------------------------------------------------------------------------------------------------------------------------------------------------------------------------------------------------------------------------------------------------------------------------------------------------------------------------------------------------------------------------------------------------------------------------------------------------------------------------------------------------------------------------------------------------------------------------------------------------------------------------------------------------------------------------------------------------------------------------------------------------------------------------------------------------------------------------------------------------------------------------------------------------------------------------------------------------------------------------------------------------------------------------------------------------------------------------------------------------------------------------------------------------------------------------------------------------------------------------------------------------------------------------------------------------------------|
| MONDAY                                           | TUESDAY                                    | WEDNESDAY                                                       | THURSDAY                                                | FRIDAY                                         |                                                                                                                                                                                                                                                                                                                                                                                                                                                                                                                                                                                                                                                                                                                                                                                                                                                                                                                                                                                                                                                                                                                                                                                                                                                                                                                                                                                                                                                                                                                                                                                                                                                                                                                                                                                                                                                                                                                                                                                                                                                                                                                                |
|                                                  |                                            | 1<br>Cinnamon Toast<br>Cereal<br>Pineapple Juice<br>Milk        | 2<br>Yogurt Graham<br>Crackers<br>Orange Juice<br>Milk  | 3<br>Blueberry Muffin<br>Apple Juice<br>Milk   |                                                                                                                                                                                                                                                                                                                                                                                                                                                                                                                                                                                                                                                                                                                                                                                                                                                                                                                                                                                                                                                                                                                                                                                                                                                                                                                                                                                                                                                                                                                                                                                                                                                                                                                                                                                                                                                                                                                                                                                                                                                                                                                                |
| 6<br>Mini Waffles<br>Fruit Punch<br>Milk         | 7<br>Banana Muffin<br>Grape Juice<br>Milk  | 8<br>Cinnamon Cream<br>Cheese Bagels<br>Pineapple Juice<br>Milk | 9<br>Yogurt<br>Graham Crackers<br>Orange Juice<br>Milk  | 10<br>Mini French Toast<br>Apple Juice<br>Milk |                                                                                                                                                                                                                                                                                                                                                                                                                                                                                                                                                                                                                                                                                                                                                                                                                                                                                                                                                                                                                                                                                                                                                                                                                                                                                                                                                                                                                                                                                                                                                                                                                                                                                                                                                                                                                                                                                                                                                                                                                                                                                                                                |
| 13<br>Multigrain Cheerios<br>Fruit Punch<br>Milk | 14<br>Mini Pancakes<br>Grape Juice<br>Milk | 15<br>Cinnamon Toast<br>Cereal<br>Pineapple Juice<br>Milk       | 16<br>Yogurt<br>Graham Crackers<br>Orange Juice<br>Milk | 17<br>Blueberry Muffin<br>Apple Juice<br>Milk  |                                                                                                                                                                                                                                                                                                                                                                                                                                                                                                                                                                                                                                                                                                                                                                                                                                                                                                                                                                                                                                                                                                                                                                                                                                                                                                                                                                                                                                                                                                                                                                                                                                                                                                                                                                                                                                                                                                                                                                                                                                                                                                                                |
| 20<br>Mini Waffles<br>Fruit Punch<br>Milk        | 21<br>Banana Muffin<br>Grape Juice<br>Milk | 22<br>Bagel with Cream<br>Cheese<br>Pineapple Juice<br>Milk     | 23<br>Yogurt<br>Graham Crackers<br>Orange Juice<br>Milk | 24<br>School Closed                            | No. of Street, |
| 27<br>School Closed                              | 28<br>Mini Pancakes<br>Grape Juice<br>Milk | 29<br>Cinnamon Toast<br>Cereal<br>Pineapple Juice<br>Milk       | 30<br>Yogurt<br>Graham Crackers<br>Orange Juice<br>Milk | 31<br>Blueberry Muffin<br>Apple Juice<br>Milk  | The second se                                                                                                                                                                                                                                                                                                                                                                                                                                                                                                                                                                                                                                                                                                                                                                                                                                                                                                                                                                                                                                                                                                                                                                                                                                                                                                                                                                                                                                                                                                                                                                                                                                                                                                                                                                                                                                                                                                                                                                                                                |